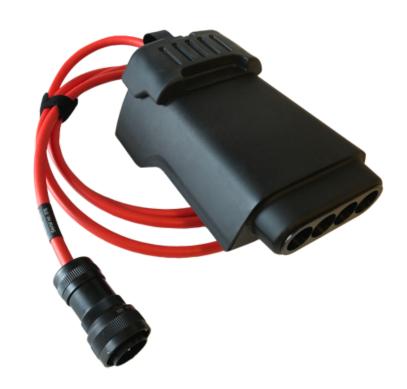

## ActSafe ACX Cable Power Supply Max. service life:

The ActSafe ACX CABLE POWER SUPPLY is used in combination with the ACX POWER SUPPLY EU. It connects the ActSafe ACX rope winch to a the POWER SUPPLY EU. It couldn't be easier: Connect the cable to the power supply unit, connect it to the Power Ascender, and use run your ACX off of AC power. (A separate cable is needed for connecting to the ACCII ascender.)

- Power cable for continuous, reliable power
- Flexible and versatile use
- Easy to use